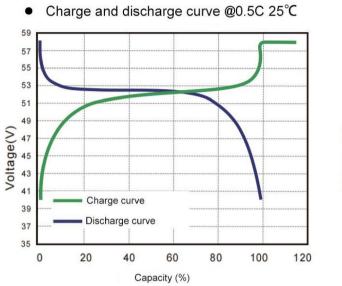

|
| Max charge current          | 100A                          |
| Discharge cut-off voltage   | 44.8V                         |
| Max discharge current       | 100A                          |
| Parallels function          | Support 15 units in parallels |
| Communication interface     | RS485,CAN(Optional)           |
| Cycle life                  | ≥6000 Cycles (80%DOD)         |
| Charge temperature range    | 0~60°C                        |
| Discharge temperature range | -20~60°C                      |
| Colour                      | Black                         |
| Dimensions                  | 430x460x220MM                 |
| Weight                      | 47Kg                          |
| Installation method         | Floor                         |

## Parameters



### Charging and Discharge curve



### **Cycle Life Curve**



- Different discharge depth life curves &25°C0.5C
- Different discharge depth life curves &40°C0.5C



# *51.2V 100AH <u>Touch Screen</u> Rack Mounted LifePo4 Battery*



Voltem Cooli