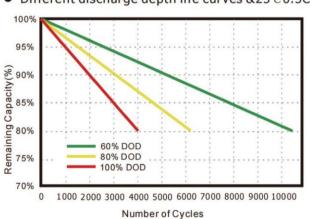

### **Cycle Life Curve**

- Different discharge depth life curves &25°C0.5C
- Different discharge depth life curves &40°C0.5C