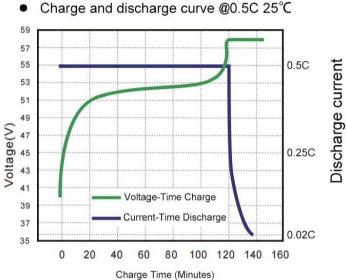

| 100A                          |
| Discharge cut-off voltage   | 44.8V                         |
| Max discharge current       | 100A                          |
| Parallels function          | Support 15 units in parallels |
| Communication interface     | RS485,CAN(Optional)           |
| Cycle life                  | ≥6000 Cycles (80%DOD)         |
| Charge temperature range    | 0~60°C                        |
| Discharge temperature range | -20~60°C                      |
| Colour                      | Black                         |
| Dimensions                  | 430x460x220MM                 |
| Weight                      | 47Kg                          |
| Installation method         | Floor                         |

## Parameters



### Charging and Discharge curve



### **Cycle Life Curve**



- Different discharge depth life curves &25°C0.5C
- Different discharge depth life curves &40°C0.5C



# *51.2V 100AH <u>Touch Screen</u> Rack Mounted LifePo4 Battery*



Voltem Cooli