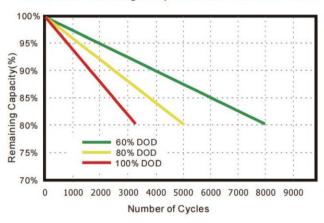

### **Cycle Life Curve**

- Different discharge depth life curves &25°C0.5C
- Different discharge depth life curves &40°C0.5C