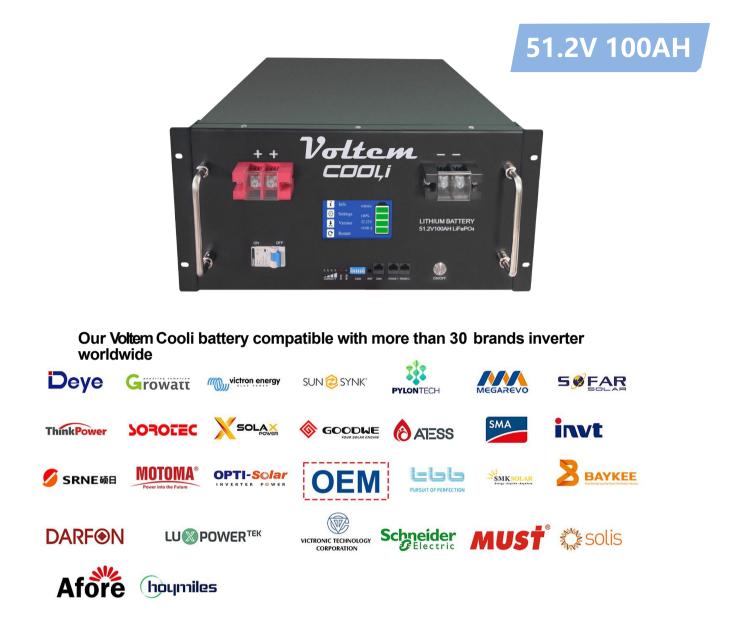

#### Super Points: ONE Battery For Multiple Brand Inverters

# *51.2V 100AH Touch Screen Rack Mounted LifePo4 Battery*

## Key Features

- ★ A Grade Full New Quality Cells-16 cells.
- $\star$  Each battery built-in BMS.
- ★ Communication protocol : RS485/CAN.
- ★ Maintenance free & Low self discharge & Fast and efficient charging.
- LCD Screen, can read battery data directly.

# *51.2V 100AH <u>Touch Screen</u> Rack Mounted LifePo4 Battery*

Voltem Cooli