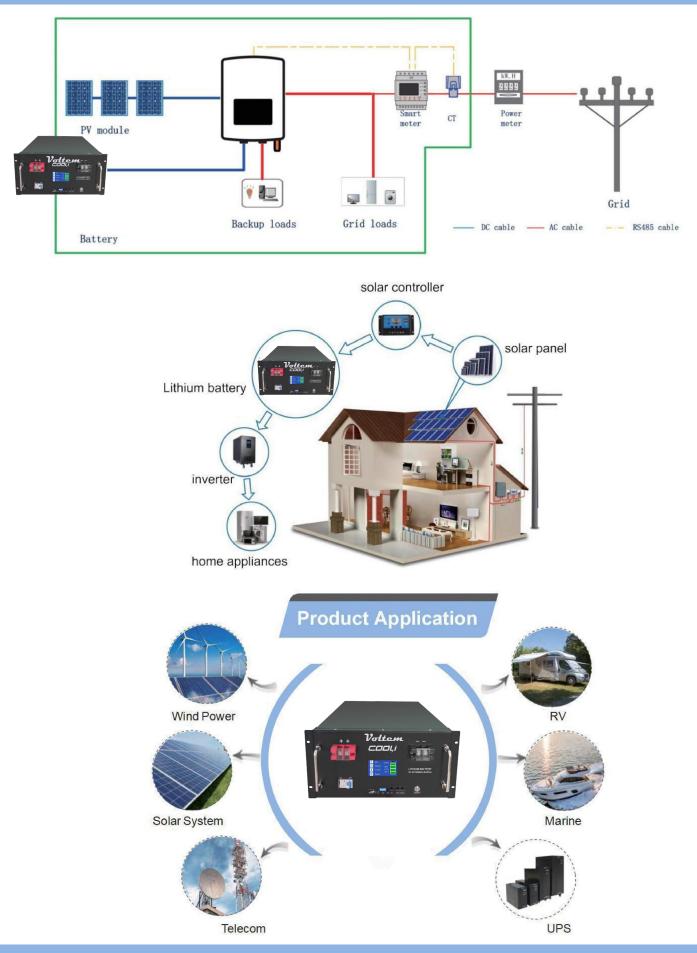

#### Super Points: ONE Battery For Multiple Brand Inverters

Built-in intelligent BMS(battery management system), effectively avoiding overcharge, overdischarge,

Communicated with multiple brands inverter same time Battery BMS supports simultaneous communication and docking with multiple brands inverter